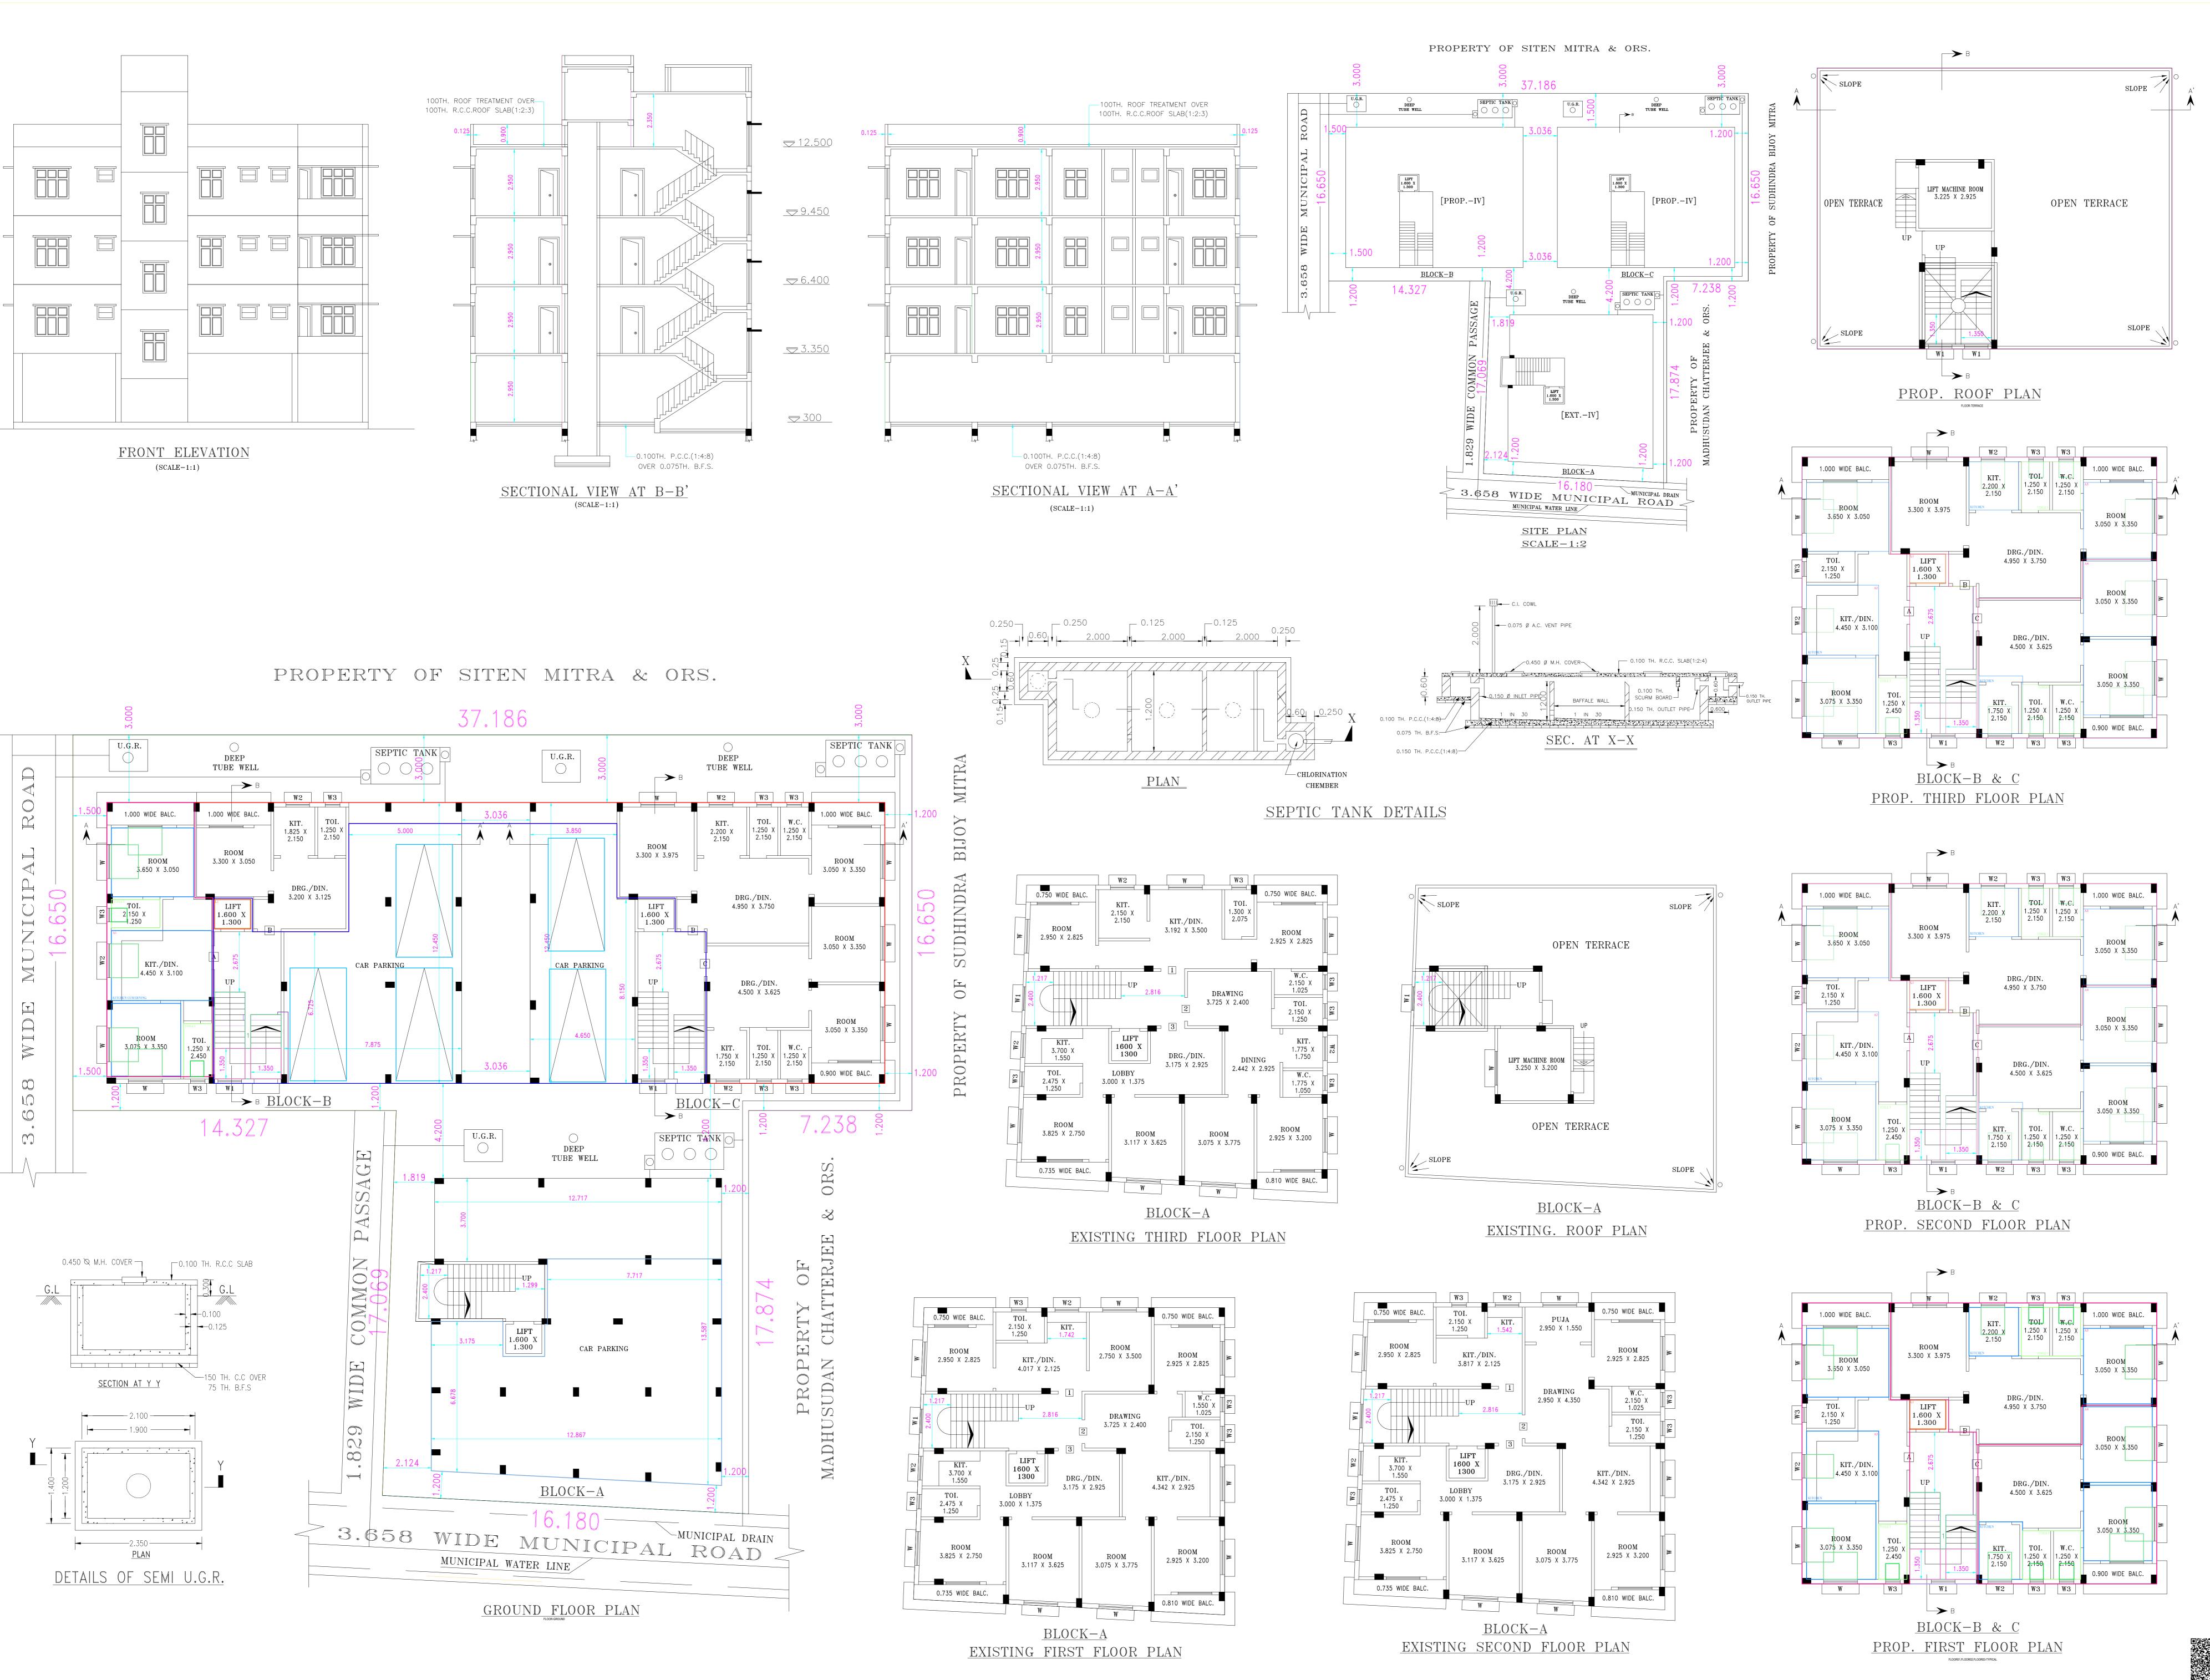

ADD./ALT. PLAN OF G+3 STORIED RESIDENTIAL BUILDING AT PREMISES NO.-41 & 42/C, A.C. BANERJEE ROAD, ARIADAHA, KOLKATA-700057, P.O.—ARIADAHA, MOUZA—ARIADAHA—KAMARHATI L.R. DAG NO.-5410, UNDER L.R. KHATIAN NO.-10730 MODIFIED KHATIAN NOS.-2407 TO 2418, P.S.-BELGHARIA DIST.-24 PGS.(N) UNDER KAMARHATI MUNICIPALITY

> NAME OF THE ASSESSEE: 1. SRI DIPAK BANERJEE 2. SRI JAYANTA GHOSH

| HEIGHT OF THE BUILDING 12.50 M FROM GROUND LEVEL.

AREA STATEMENT(BLOCK-A)

LAND AREA (AS PER DEED) = 936.33 SQM. : 13 KT.-15 CH.-40 SQ.FT. LAND AREA (AS PER PHYSICAL) = 897.566 SQM. EXISTING GROUND FLOOR AREA: 165.202 SQM. EXISTING FIRST FLOOR AREA: 180.046 SQM. EXISTING SECOND FLOOR AREA: 180.046 SQM. EXISTING THIRD FLOOR AREA: 180.046 SQM. TOTAL COVERED AREA: 705.34 SQM.

STAIRCASE & LIFT AREA: 16.926 SQM. PROVIDED PARKING AREA: 148.276 SQM.

AREA STATEMENT(BLOCK-B)

LAND AREA (AS PER DEED) = 936.33 SQM. : 13 KT.-15 CH.-40 SQ.FT. LAND AREA (AS PER PHYSICAL) = 897.566 SQM. PROPOSED GROUND FLOOR AREA: 186.777 SQM. PROPOSED FIRST FLOOR AREA: 195.777 SQM. PROPOSED SECOND FLOOR AREA: 195.777 SQM. PROPOSED THIRD FLOOR AREA: 195.777 SQM. TOTAL COVERED AREA: 774.108 SQM.

STAIRCASE & LIFT AREA: 22.706 SQM. PROVIDED PARKING AREA: 82.971 SQM.

AREA STATEMENT(BLOCK-C)

LAND AREA (AS PER DEED) = 936.33 SQM. : 13 KT.-15 CH.-40 SQ.FT. LAND AREA (AS PER PHYSICAL) = 897.566 SQM

TOTAL COVERED AREA: 774.108 SQM. STAIRCASE & LIFT AREA: 22.706 SQM. PROVIDED PARKING AREA: 55.612 SQM.

SCHEDULE OF DOORS / WINDOWS

WINDOW W3 0.650 0.650 FULLY GLAZE

<u>owner/s declaration</u>

1. SRI DIPAK BANERJEE 2. SRI JAYANTA GHOSH SIGNATURE OF OWNER/S

CONSULTANT DECLARATION

SIG. OF ENGINEER

PARTICULARS:-1. ALL BRICK WORK TO BE DONE IN CEMENT MORTER (1:6)&125TH.(1:4) 2. ALL R.C.C. WORK TO BE DONE IN M-20 GRADE OF CONCRETE 4. BEARING CAPACITY OF SOIL 12 TON/ SQ. M. (ASSUMED).

1. ALL DIMENTIONS ARE IN M UNLESS OTHERWISE MENTIONEI 2. ALL OUTER WALLS 0.250 M THK UNLESS OTHERWISE SPECIFIED PLAN, ELEVATION, SECTION & SITE PLAN

5. ALL R.C.C. WORK SHALL BE DONE AS PER IS: CODE